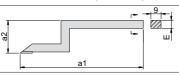

## Application with clamps(optional)

unit: mm

| Code       | Range          | Accuracy | Resolution     | b1  | b2 | L    | С  | a1 | a2 | Е  |
|------------|----------------|----------|----------------|-----|----|------|----|----|----|----|
| 184-012-11 | 0-300mm/0-12"  | ±0.03mm  | 0.01mm/0.0005" | 180 | 55 | 515  | 32 | 80 | 30 | 9  |
| 184-024-11 | 0-600mm/0-24"  | ±0.05mm  | 0.01mm/0.0005" | 180 | 55 | 815  | 32 | 80 | 30 | 9  |
| 184-040-11 | 0-1000mm/0-40" | ±0.07mm  | 0.01mm/0.001"  | 265 | 70 | 1220 | 40 | 92 | 48 | 12 |