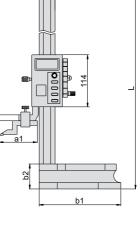

## Application with clamps(optional)

unit: mm

| Code       | Range          | Accuracy | Resolution     | b1  | b2 | L    | С  | a1 | a2 | Е  |
|------------|----------------|----------|----------------|-----|----|------|----|----|----|----|
| 184-012-11 | 0-300mm/0-12"  | ±0.03mm  | 0.01mm/0.0005" | 180 | 55 | 515  | 32 | 80 | 30 | 9  |
| 184-024-11 | 0-600mm/0-24"  | ±0.05mm  | 0.01mm/0.0005" | 180 | 55 | 815  | 32 | 80 | 30 | 9  |
| 184-040-11 | 0-1000mm/0-40" | ±0.07mm  | 0.01mm/0.001"  | 265 | 70 | 1220 | 40 | 92 | 48 | 12 |