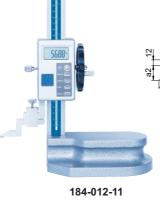

## Application with clamps(optional)

unit: mm

| Code       | Range          | Accuracy | Resolution     | b1  | b2 | L    | С  | a1 | a2 | Е  |
|------------|----------------|----------|----------------|-----|----|------|----|----|----|----|
| 184-012-11 | 0-300mm/0-12"  | ±0.03mm  | 0.01mm/0.0005" | 180 | 55 | 515  | 32 | 80 | 30 | 9  |
| 184-024-11 | 0-600mm/0-24"  | ±0.05mm  | 0.01mm/0.0005" | 180 | 55 | 815  | 32 | 80 | 30 | 9  |
| 184-040-11 | 0-1000mm/0-40" | ±0.07mm  | 0.01mm/0.001"  | 265 | 70 | 1220 | 40 | 92 | 48 | 12 |