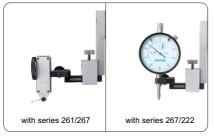

## **DIGITAL HEIGHT GAGE WITH DRIVING WHEEL**

- ◆ Buttons: on/off, zero, mm/inch, ABS/INC, hold
- Automatic power off, move the digital unit to turn on power
- Carbide tipped scriber
- ◆ Made of stainless steel
- Data output(cable code:500-03)
- Optional accessories: dial test indicator holder (267-050-01)